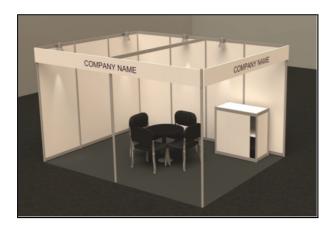

## **Basic shell scheme**

12 sqm corner stand

In the Basic shell scheme the following is included:

## **General stand construction**

Carpet grey

Octanorm back and side walls (height: 2,5 m)

Standard fascia panel

Fascia panel with company name

(max. 15 letters, please consider small and bold letters)

| Items according to stand size                                                                            | <u>9-12 m²</u> | <u>15-16 m²</u> | <u>18-36 m²</u> |
|----------------------------------------------------------------------------------------------------------|----------------|-----------------|-----------------|
| Wastebasket                                                                                              | 1              | 1               | 1               |
| Table, round, dia. 70 cm                                                                                 | 1              | 1               | 1               |
| Upholstered chair                                                                                        | 4              | 4               | 4               |
| Lockable cupboard (100 x 50 x 110 cm)                                                                    | 1              | 1               | 1               |
| Coat rack wall mounted                                                                                   | 1              | 1               | 1               |
| Spot (60 W)                                                                                              | 4              | 5               | 6               |
| Plug socket (SCHUKO, 220 V / 16 Ampere)                                                                  | 1              | 1               | 1               |
| Electrical main connection incl. consumption (additional required kW will have to be ordered separately) | 2 kW           | 2 kW            | 2 kW            |